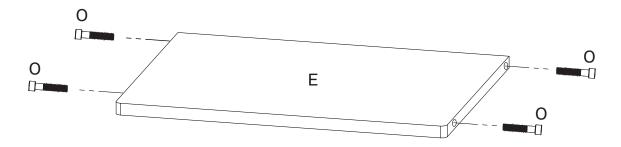

HOLD IT SO IT DOESN'T ROLL AND MOVE.

USE SCREWS "M", ALLEN KEY "K" AND SCREW PARTS "A1" AND "A2" WITH PARTS "G" AND PART "E" AS SHOWN.