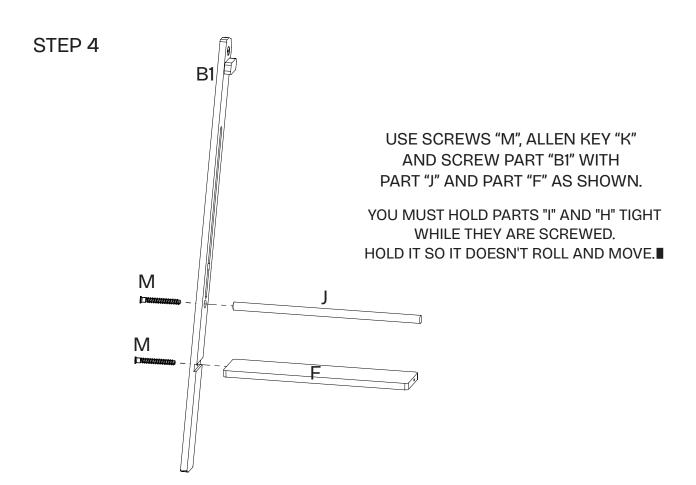

# STEP 1

TAKE SCREWS "O" AND ALLEN KEY "L" AND SCREW ALL SCREWS FULLY IN.

TAKE SCREWS "M", ALLEN KEY "K" AND SCREW x2 PARTS "D" WITH PART "H" AND PART "I" AS SHOWN.
YOU MUST HOLD PARTS "I" AND "H" TIGHT WHILE THEY ARE SCREWED.

HOLD IT SO IT DOESN'T ROLL AND MOVE.

USE SCREWS "M", ALLEN KEY "K" AND SCREW PARTS "A1" AND "A2" WITH PARTS "G" AND PART "E" AS SHOWN.