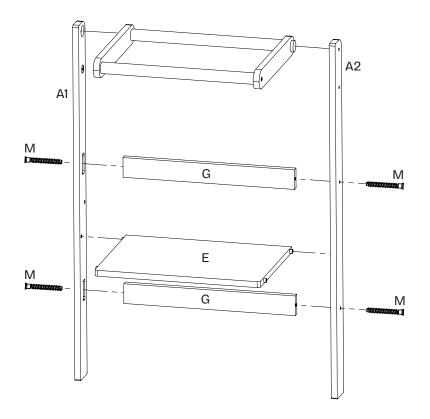

HOLD IT SO IT DOESN'T ROLL AND MOVE.

USE SCREWS "M", ALLEN KEY "K" AND SCREW PARTS "A1" AND "A2" WITH PARTS "G" AND PART "E" AS SHOWN.