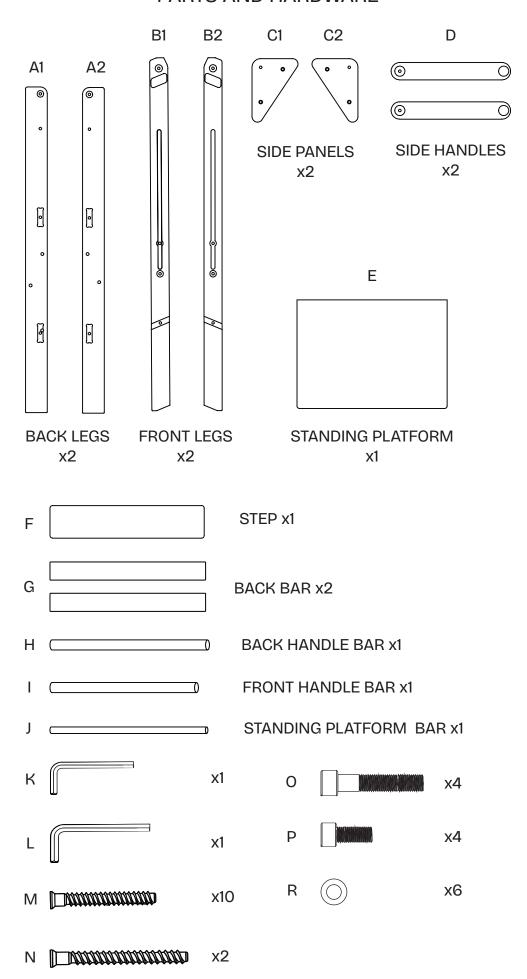

D FURNITURE LAST MANY YEARS WHEN TREATED WITH CARE.

KATEHAA PRODUCTS ARE NOT GUARANTEED AGAINST DAMAGE DUE TO USE.

PRODUCTS SOLD BY KATEHAA ARE GUARANTEED AGAINST DEFECTS IN MATERIALS AND WORKMANSHIP FOR A PERIOD OF TWO (2) YEARS FROM THE DATE OF ORIGINAL PURCHASE.

THE WARRANTY IS VALID ONLY UNDER NORMAL USE OF THE PRODUCT AND FOR THE USE FOR WHICH IT IS NORMALLY INTENDED.

THE FOLLOWING ARE NOT COVERED BY THE WARRANTY:

- ACCIDENTS
- NEGLIGENCE, MISUSE AND/OR ABNORMAL USE
- IMPROPER STORAGE
- MODIFICATIONS AND/OR ALTERATIONS
- COMMERCIAL USE OF THE PRODUCT
- OVER-EXPOSURE TO HIGH OR PROLONGED HEAT
- USE OF ABRASIVE CLEANING TOOLS OR CHEMICAL
- CLEANING PRODUCTS

TO MAKE A CLAIM, CONTACT US AT INFO@KATEHAA.COM AND WE WILL GLADLY GUIDE YOU THROUGH THE PROCEDURE.

### PARTS AND HARDWARE



# STEP 1



TAKE SCREWS "O" AND ALLEN KEY "L" AND SCREW ALL SCREWS FULLY IN.



TAKE SCREWS "M", ALLEN KEY "K" AND SCREW x2 PARTS "D" WITH PART "H" AND PART "I" AS SHOWN.
YOU MUST HOLD PARTS "I" AND "H" TIGHT WHILE THEY ARE SCREWED.

HOLD IT SO IT DOESN'T ROLL AND MOVE.



USE SCREWS "M", ALLEN KEY "K" AND SCREW PARTS "A1" AND "A2" WITH PARTS "G" AND PART "E" AS SHOWN.



# STEP 5



USE SCREWS "M", ALLEN KEY "K" AND SCREW PART "B2" AS SHOWN.

### STEP 6



REPEAT THIS STEP FOR BOTH SIDES.