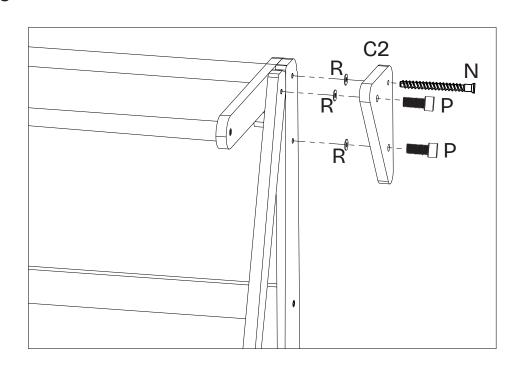

ND/OR ABNORMAL USE
- IMPROPER STORAGE
- MODIFICATIONS AND/OR ALTERATIONS
- COMMERCIAL USE OF THE PRODUCT
- OVER-EXPOSURE TO HIGH OR PROLONGED HEAT
- USE OF ABRASIVE CLEANING TOOLS OR CHEMICAL
- CLEANING PRODUCTS

TO MAKE A CLAIM, CONTACT US AT INFO@KATEHAA.COM AND WE WILL GLADLY GUIDE YOU THROUGH THE PROCEDURE.

### PARTS AND HARDWARE



# STEP 1



TAKE SCREWS "O" AND ALLEN KEY "L" AND SCREW ALL SCREWS FULLY IN.



TAKE SCREWS "M", ALLEN KEY "K" AND SCREW x2 PARTS "D" WITH PART "H" AND PART "I" AS SHOWN.
YOU MUST HOLD PARTS "I" AND "H" TIGHT WHILE THEY ARE SCREWED.

HOLD IT SO IT DOESN'T ROLL AND MOVE.



USE SCREWS "M", ALLEN KEY "K" AND SCREW PARTS "A1" AND "A2" WITH PARTS "G" AND PART "E" AS SHOWN.



# STEP 5



USE SCREWS "M", ALLEN KEY "K" AND SCREW PART "B2" AS SHOWN.

### STEP 6



REPEAT THIS STEP FOR BOTH SIDES.