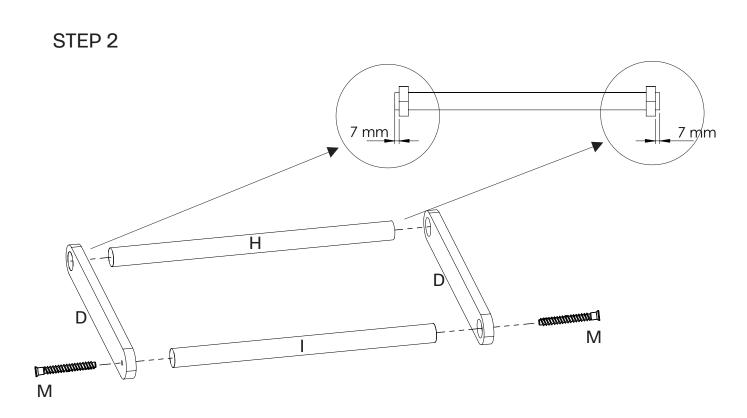

# STEP 1

TAKE SCREWS "O" AND ALLEN KEY "L" AND SCREW ALL SCREWS FULLY IN.

TAKE SCREWS "M", ALLEN KEY "K" AND SCREW x2 PARTS "D" WITH PART "H" AND PART "I" AS SHOWN.
YOU MUST HOLD PARTS "I" AND "H" TIGHT WHILE THEY ARE SCREWED.