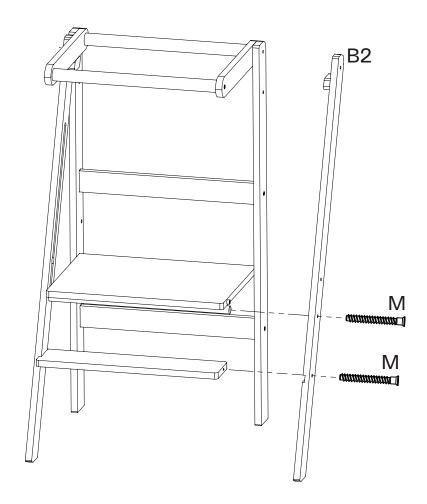

LOWING ARE NOT COVERED BY THE WARRANTY:

- ACCIDENTS
- NEGLIGENCE, MISUSE AND/OR ABNORMAL USE
- IMPROPER STORAGE
- MODIFICATIONS AND/OR ALTERATIONS
- COMMERCIAL USE OF THE PRODUCT
- OVER-EXPOSURE TO HIGH OR PROLONGED HEAT
- USE OF ABRASIVE CLEANING TOOLS OR CHEMICAL
- CLEANING PRODUCTS

TO MAKE A CLAIM, CONTACT US AT INFO@KATEHAA.COM AND WE WILL GLADLY GUIDE YOU THROUGH THE PROCEDURE.

### PARTS AND HARDWARE



# STEP 1



TAKE SCREWS "O" AND ALLEN KEY "L" AND SCREW ALL SCREWS FULLY IN.



TAKE SCREWS "M", ALLEN KEY "K" AND SCREW x2 PARTS "D" WITH PART "H" AND PART "I" AS SHOWN.
YOU MUST HOLD PARTS "I" AND "H" TIGHT WHILE THEY ARE SCREWED.

HOLD IT SO IT DOESN'T ROLL AND MOVE.



USE SCREWS "M", ALLEN KEY "K" AND SCREW PARTS "A1" AND "A2" WITH PARTS "G" AND PART "E" AS SHOWN.



# STEP 5



USE SCREWS "M", ALLEN KEY "K" AND SCREW PART "B2" AS SHOWN.

### STEP 6



REPEAT THIS STEP FOR BOTH SIDES.